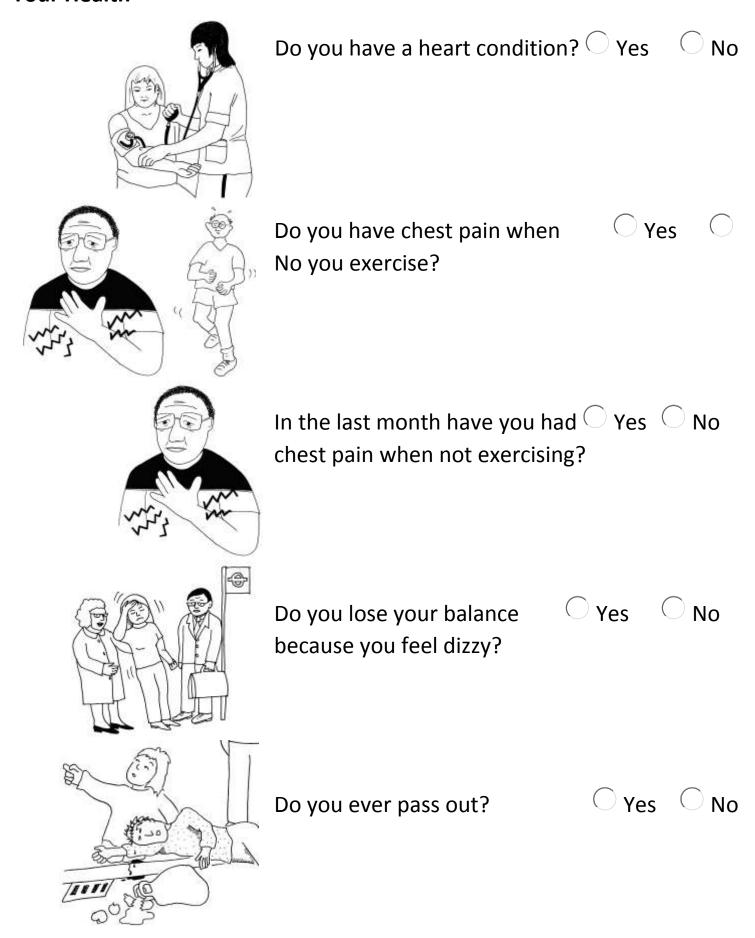

### **Your Health**

| → x-ray | Do you have a bone or joint problem that could be made we exercising? | Yes<br>orse by | ○ No |
|---------|-----------------------------------------------------------------------|----------------|------|
|         | Do you have diabetes?                                                 | Yes            | ○ No |
|         | Do you have asthma?                                                   | ○ Yes          | ○ No |
|         | Do you have epilepsy?                                                 | O Yes          | ONo  |
|         | Do you have any other conditions we should know abo                   | O Yes<br>ut?   | ○ No |

You must speak to your GP if you answered yes to any of these questions. They must give you a letter saying you can do the sport or activity. We must have this letter **before you start**.